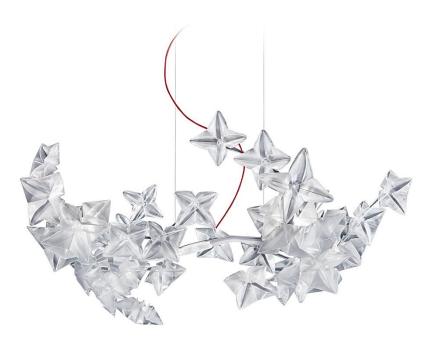

## <u>Hanami</u>

Hanami is a symbol of delicate poetry, taking its name from the traditional Japanese ritual of observing blossoming cherry trees. The Hanami family includes ethereal suspensions, available in two sizes, as well as an applique version that redefines the traditional ceiling lamp concept. Hanami's unique, delicately coloured illumination is distributed throughout hand-folded flowers made of Lentiflex®, a noble material that recreates diamond-like reflections, mounted on a painted steel and polycarbonate frame that houses its LED sources.

Brand: **SLAMP**, MADE IN ITALY

Item type: Pendant Lamp

Item code: HAN78SOS0000LE000

Designer: Adriano Rachele

Details: Lentiflex®/Polycarbonate/Stainless Steel in PRISMA

Net: Kg 1.7 Gross: Kg 3.9

Bulb LED: 27W - 220Vac /36Vdc- 2500 lumen 2700 K (warm white) -