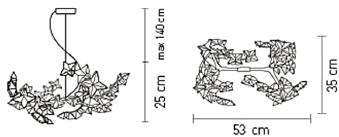

suggestion: CRI90 Triac Dimmable (Trailing Edge min. 20W)

Dimension:  $53 \times 35 \times 25$  cm

Please click the link for more option and finishes:

https://www.slamp.com/en/products/suspension/hanami-suspension/